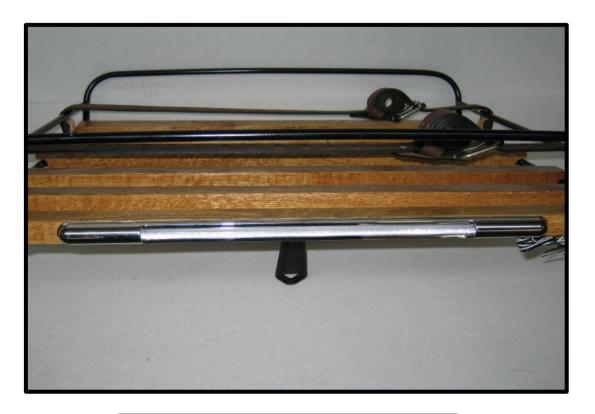

## Ural Lighting

## Strip Light On Slat Board Kit

## P/N RW 955119 L

Now here is an useful aid to safety - Led strip style stop light attaches to rearmost board of our slat board kit on the luggage rack.

Provides a really brilliant light to warn following vehicles you are slowing or stopping Height of the strip light makes the rear of your Ural much more visible to following traffic. Mounts to slat board with screws. Simple to wire in to the side car wire harness. Is not so large as to look out of place on the bike.